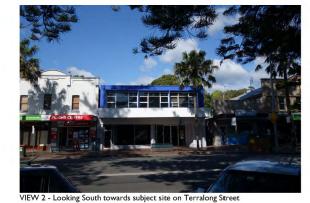

2016-19(a) A-001

VIEW 3 - Looking North West towards subject site along Terralong St

VIEW 5 - Looking South West towards subject site from the corner of Shoalhaven and Terralong Street

VIEW 6 - Looking North East towards subject site from the corner of Akuna and Shoalhaven Street