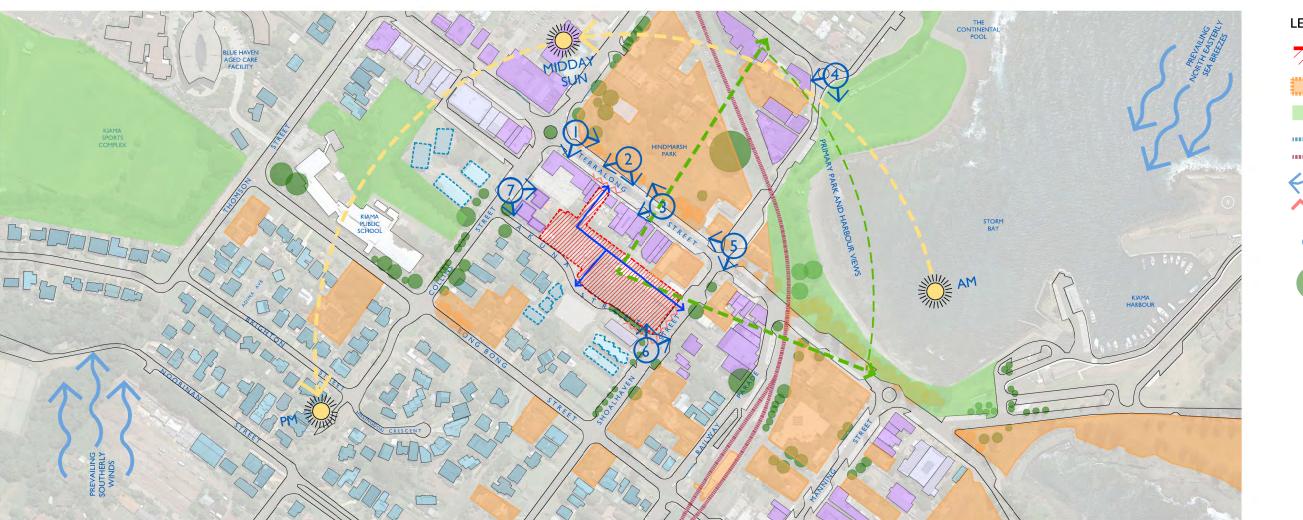

TY. Ltd Project
DEMOLITION OF EXISTING STRUCTURES AND CONSTRUCTION
OF A MIXED USE DEVELOPMENT COMPRISING RESIDIENTIAL APARTMENTS ABOVE RETAIL SHOPS, COMMERCIAL TENANCIES AND ASSOCIATED CARPARKING AREAS

at LOT 1, DP50193, LOT 3, DP1104857, PT.1, DP506764, LOTS 100 & 200, DP1017091, SITE/DEVELOPMENT SUMMARY DP1017091, AKUNA & TERRALONG STREET KIAMA

|               |             |        |      | NOT FOR CONSTRUCTION |
|---------------|-------------|--------|------|----------------------|
|               |             |        |      |                      |
| scale         | NTS         |        |      |                      |
| scale<br>date | NTS<br>OCTO | OBER 2 | 2017 |                      |

2016-19(a) A-001





VIEW 3 - Looking North West towards subject site along Terralong St











VIEW 5 - Looking South West towards subject site from the corner of Shoalhaven and Terralong Street



VIEW 6 - Looking North East towards subject site from the corner of Akuna and Shoalhaven Street



VIEW 7 - Looking East towards subject site through laneway from Collins Street



**NICOLAS** DAOUD & CO PTY. Ltd

Project
DEMOLITION OF EXISTING STRUCTURES AND CONSTRUCTION
OF A MIXED USE DEVELOPMENT COMPRISING RESIDIENTIAL
APARTMENTS ABOVE RETAIL SHOPS, COMMERCIAL TENANCIES
AND ASSOCIATED CARPARKING AREAS

at LOT 1, DP50193, LOT 3, DP1104857, PT.1, DP506764, LOTS 100 & 200, DP1017091, AKUNA & TERRALONG STREET KIAMA

| scale                   | 1:4000    |    |      |                                         | NOT FOR CONSTRUCTION |
|-------------------------|-----------|----|------|