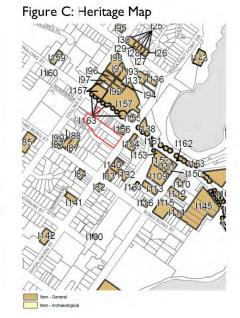

## **ANNEXURE 1**

**Architectural Drawing Set** 

prepared by ADM Architects

Akuna Street, Terralong Street and Shoalhaven Street, Kiama

Part 1 - Drawings A-000, A-001, A-002

## DEMOLITION OF EXISTING STRUCTURES AND CONSTRUCTION OF A MIXED USE DEVELOPMENT COMPRISING RESIDENTIAL APARTMENTS ABOVE RETAIL SHOPS, COMMERCIAL TENANCIES AND ASSOCIATED CARPARKING AREAS

AT

LOT I, DP50193, LOT 3, DP1104857, PT.I, DP506764, LOTS 100 & 200, DP1017091 **AKUNA & TERRALONG STREET,** KIAMA